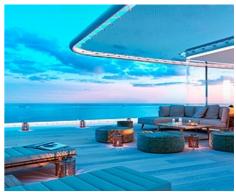

## Luxurious front-line beach development in Estepona

## **Location: Estepona**

Residential designed by the prestigious architect Rafael de La-Hoz that simulates three stranded ships. A privileged place next to the beach of Estepona where the houses of 2 • Bedrooms: 3 and 3 bedrooms of sinuous, aerodynamic shapes, resistant to noise, water, wind, adapt • Bathrooms: 2 to the environment and whose construction has been used very resistant materials such • Built Size: 133 m<sup>2</sup> as wood natural and stainless steels

## Price: From 1,950,000 €

- Reference: AP0063

- Terrace: 101 m <sup>2</sup>

HARVEO GROUP SPÓŁKA Z O.O.

estate@harveo.com https://harveoestate.com +48 12 352 12 12