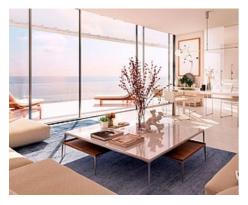

## **Location: Estepona**

Residential designed by the prestigious architect Rafael de La-Hoz that simulates three stranded ships. A privileged place next to the beach of Estepona where the houses of 2 • Bedrooms: 3 and 3 bedrooms of sinuous, aerodynamic shapes, resistant to noise, water, wind, adapt • Bathrooms: 2 to the environment and whose construction has been used very resistant materials such • Built Size: 133 m<sup>2</sup> as wood natural and stainless steels