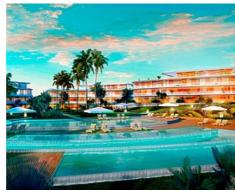

## **Location: Estepona**

Residential designed by the prestigious architect Rafael de La-Hoz that simulates three stranded ships. A privileged place next to the beach of Estepona where the houses of 2 • Bedrooms: 3 and 3 bedrooms of sinuous, aerodynamic shapes, resistant to noise, water, wind, adapt • Bathrooms: 2 to the environment and whose construction has been used very resistant materials such • Built Size: 133 m<sup>2</sup> as wood natural and stainless steels