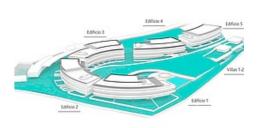

## **Location: Estepona**

Residential designed by the prestigious architect Rafael de La-Hoz that simulates three stranded ships. A privileged place next to the beach of Estepona where the houses of 2 • Bedrooms: 3 and 3 bedrooms of sinuous, aerodynamic shapes, resistant to noise, water, wind, adapt • Bathrooms: 2 to the environment and whose construction has been used very resistant materials such • Built Size: 133 m<sup>2</sup> as wood natural and stainless steels