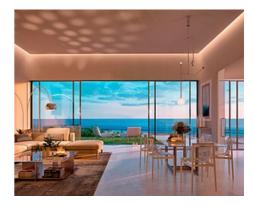

## **Location: Estepona**

Residential designed by the prestigious architect Rafael de La-Hoz that simulates three stranded ships. A privileged place next to the beach of Estepona where the houses of 2 • Bedrooms: 3 and 3 bedrooms of sinuous, aerodynamic shapes, resistant to noise, water, wind, adapt • Bathrooms: 2 to the environment and whose construction has been used very resistant materials such • Built Size: 133 m<sup>2</sup> as wood natural and stainless steels