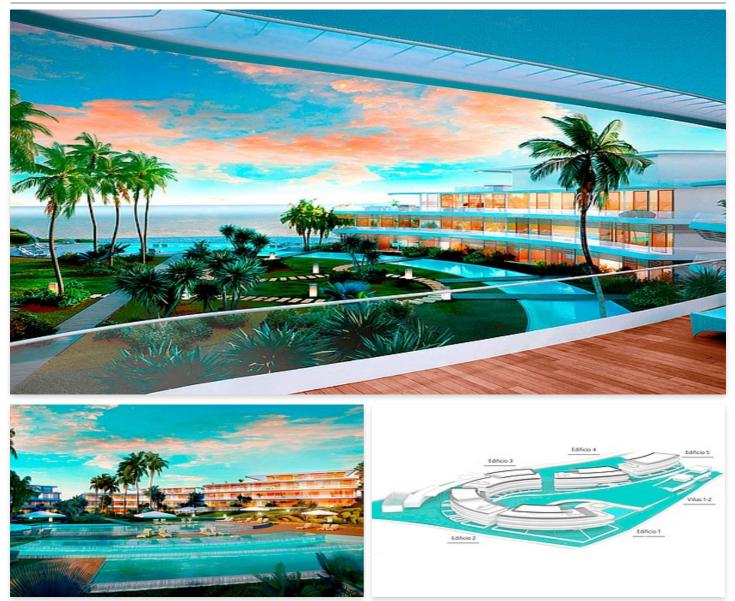

## Luxurious front-line beach development in Estepona

## **Location: Estepona**

Residential designed by the prestigious architect Rafael de La-Hoz that simulates three stranded ships. A privileged place next to the beach of Estepona where the houses of 2 • Bedrooms: 3 and 3 bedrooms of sinuous, aerodynamic shapes, resistant to noise, water, wind, adapt • Bathrooms: 2 to the environment and whose construction has been used very resistant materials such • Built Size: 133 m<sup>2</sup> as wood natural and stainless steels